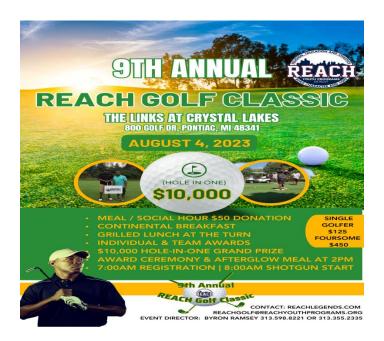

## 2023 REACH Golf Classic Friday, August 4<sup>TH</sup>

The 2023 REACH Golf outing will help R.E.A.C.H. Youth Programs provide resources for our youth summer activities as well as opportunity to have all or our REACH Alumni community reconnect with the program. A percentage of the proceeds from this outing fund will help fund specifically much needed sponsorship for our youth the travel during the summer months to college exposure events as well as other major project for the program. Over the last 15 years the majority of our participants have been awarded college scholarship offers from participating in these events.

THE LINKS AT CRYSTAL LAKES 800 Golf Drive Pontiac, Michigan 48341 (248) 758-3966